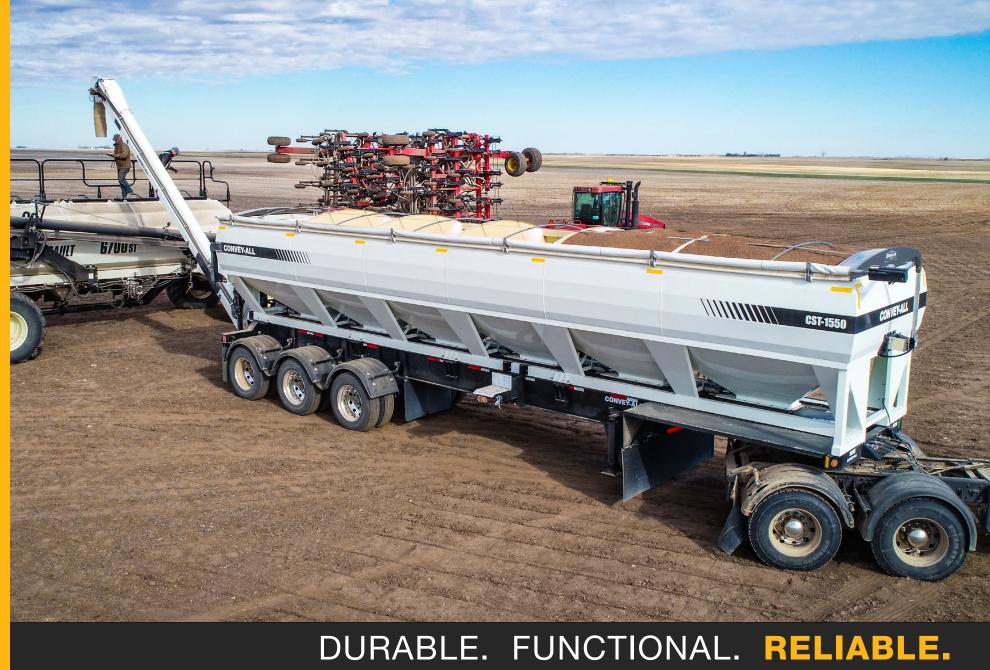

Table is base on liquid measurements, and does not account for piling above the side walls. \* Units based on 50 lb/unit. \*\* Capacity based on 62 lb/ft3.

Powered by a 50 hp diesel engine, the Convey-All® CST-1550 is The six compartment, stainless steel tank is designed to equipped with its own hydraulic system, taking your seeding process transport seed and fertilizer simultaneously without damage or to new levels of efficiency. Save time with the advanced, unloading cross-contamination. At an unload rate of 2 tons/min, you will belt conveyor system that ensures gentle and efficient seed delivery reduce fill time significantly allowing you to unload a total of directly into your air seeder.

1550 cubic feet in under 20 minutes.

Each of the 6 hoppers feature stainless steel slopes and gates, as well as a two stage epoxy/polyurethane coating for durability when hauling fertilizer.

The 25' long, stainless steel lined conveyor features 144 degrees of operation range and an unload rate of 2 tons/minute. When not in use it pivots and stores on the side of the tender for lower clearance.