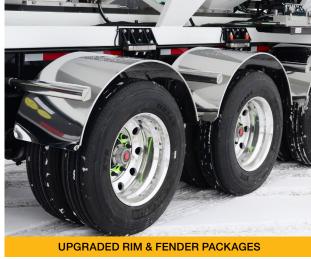

Each compartment features two glasses, one near the top and one at the base.

The CST 1550's Air Ride Trailer is heavy duty and made to handle the high demands of your commodities.

Add durability and make your CST stand out with optional rim and fender packages.