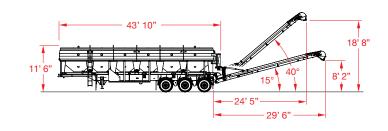

**CONVEY-ALL** 

|  | Model    | Discharge<br>Heights<br>Min/Max | Swing<br>Diameter          | Empty Weight | Ft <sup>3</sup> / Comp.<br>(Total) | Units / Comp. *<br>(Total) | Bushels / Comp.<br>(Total) | Compartment<br>Capacity **<br>Imperial | Compartment<br>Capacity **<br>Metric | Total<br>Capacity **<br>Imperial | Total<br>Capacity **<br>Metric |
|--|----------|---------------------------------|----------------------------|--------------|------------------------------------|----------------------------|----------------------------|----------------------------------------|--------------------------------------|----------------------------------|--------------------------------|
|  | CST-1550 | 8' 2" @ 15°<br>18' 8" @ 40°     | 144° Swing<br>43' 2" Reach | 25,060 lb    | 258.5<br>(1551)                    | 320<br>(1920)              | 208<br>(1248)              | 8 Ton                                  | 7.3 MT                               | 48 Ton                           | 43.6 MT                        |