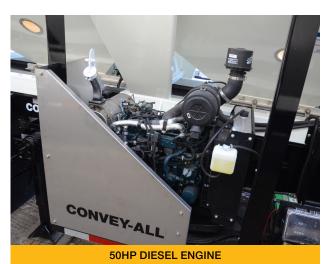

High visibility Gate Indicators let you see which gates are in use while operating.

CST-1550's feature a self-contained hydraulic system powered by a 50HP Tier 4 Diesel Engine.

The CST-1550's roll tarp will keep your commodities protected when traveling.