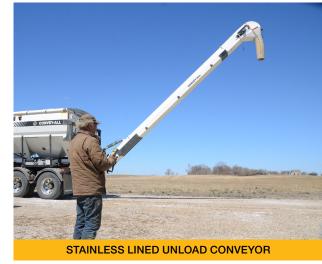

Each of the 6 hoppers feature stainless steel slopes and gates, as well as a two stage epoxy/polyurethane coating for durability when hauling fertilizer.

The 25' long, stainless steel lined conveyor features 144 degrees of operation range and an unload rate of 2 tons/minute. When not in use it pivots and stores on the side of the tender for lower clearance.