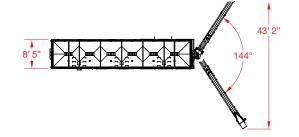

**CONVEY-ALL** 

|  | Model    | Discharge<br>Heights<br>Min/Max | Swing<br>Diameter          | Empty Weight | Ft <sup>3</sup> / Comp.<br>(Total) | Units / Comp. *<br>(Total) | Bushels / Comp.<br>(Total) | Compartment<br>Capacity **<br>Imperial | Compartment<br>Capacity **<br>Metric | Total<br>Capacity **<br>Imperial | Total<br>Capacity **<br>Metric |
|--|----------|---------------------------------|----------------------------|--------------|------------------------------------|----------------------------|----------------------------|----------------------------------------|--------------------------------------|----------------------------------|--------------------------------|
|  | CST-1550 | 8' 2" @ 15°<br>18' 8" @ 40°     | 144° Swing<br>43' 2" Reach | 25,060 lb    | 258.5<br>(1551)                    | 320<br>(1920)              | 208<br>(1248)              | 8 Ton                                  | 7.3 MT                               | 48 Ton                           | 43.6 MT                        |

Each of the 6 hoppers feature stainless steel slopes and gates, as well as a two stage epoxy/polyurethane coating for durability when hauling fertilizer.

The 25' long, stainless steel lined conveyor features 144 degrees of operation range and an unload rate of 2 tons/minute. When not in use it pivots and stores on the side of the tender for lower clearance.