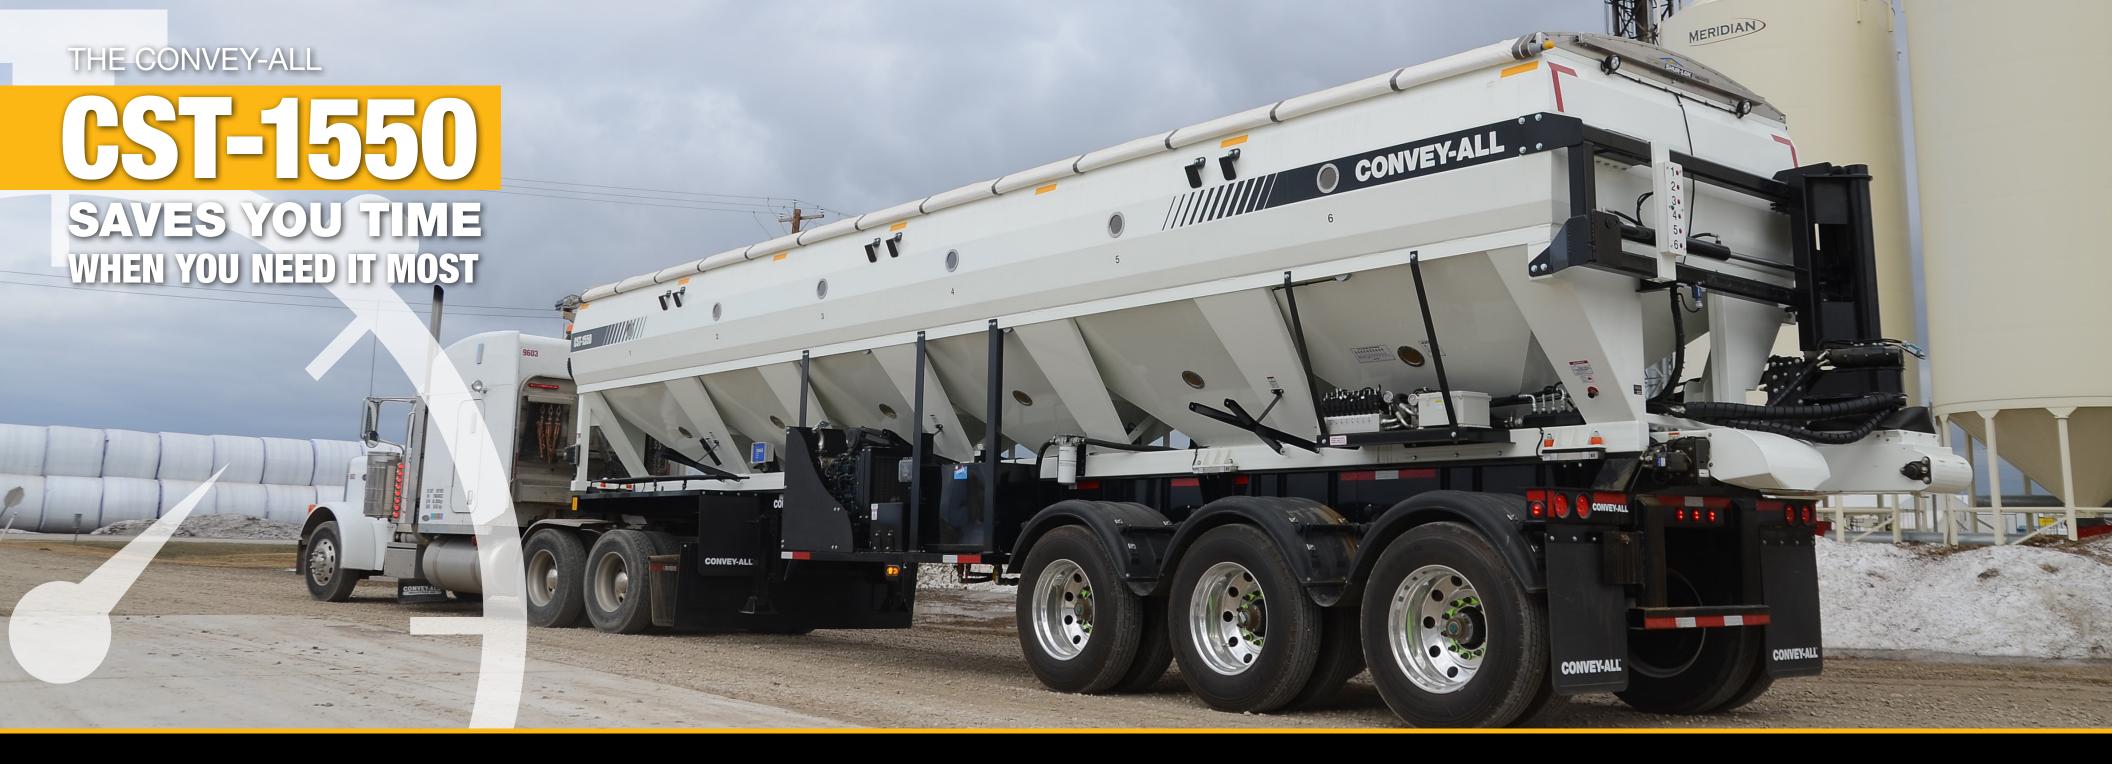

Table is base on liquid measurements, and does not account for piling above the side walls. \* Units based on 50 lb/unit. \*\* Capacity based on 62 lb/ft3.

Powered by a 50 hp diesel engine, the Convey-All® CST-1550 is The six compartment, stainless steel tank is designed to equipped with its own hydraulic system, taking your seeding process transport seed and fertilizer simultaneously without damage or to new levels of efficiency. Save time with the advanced, unloading cross-contamination. At an unload rate of 2 tons/min, you will belt conveyor system that ensures gentle and efficient seed delivery reduce fill time significantly allowing you to unload a total of directly into your air seeder.

1550 cubic feet in under 20 minutes.

## **FULLY EQUIPPED:**

- Tier 4, diesel engine
- 6 compartments
- Stainless steel slave conveyor construction
- Stainless steel slopes & gates
- 12 gauge hopper construction
- Two stage epoxy/polyurethane coating system
- 20" wide, slave conveyor belt
- 25' long, 16" paddle belt, unload conveyor
- Self-contained hydraulics
- Aluminum anodized hydraulic valves
- Camera package
- Weigh scale package

- LED working lights
- External ladder
- 2 sight glasses per compartment
- LED gate indicators
- Air ride trailer
- Aluminum outer wheels with polyethylene fenders

Control your 1550 with an easy to use, robust Remote Control. The remote control is weather resistant and the buttons are large enough to operate with gloves.