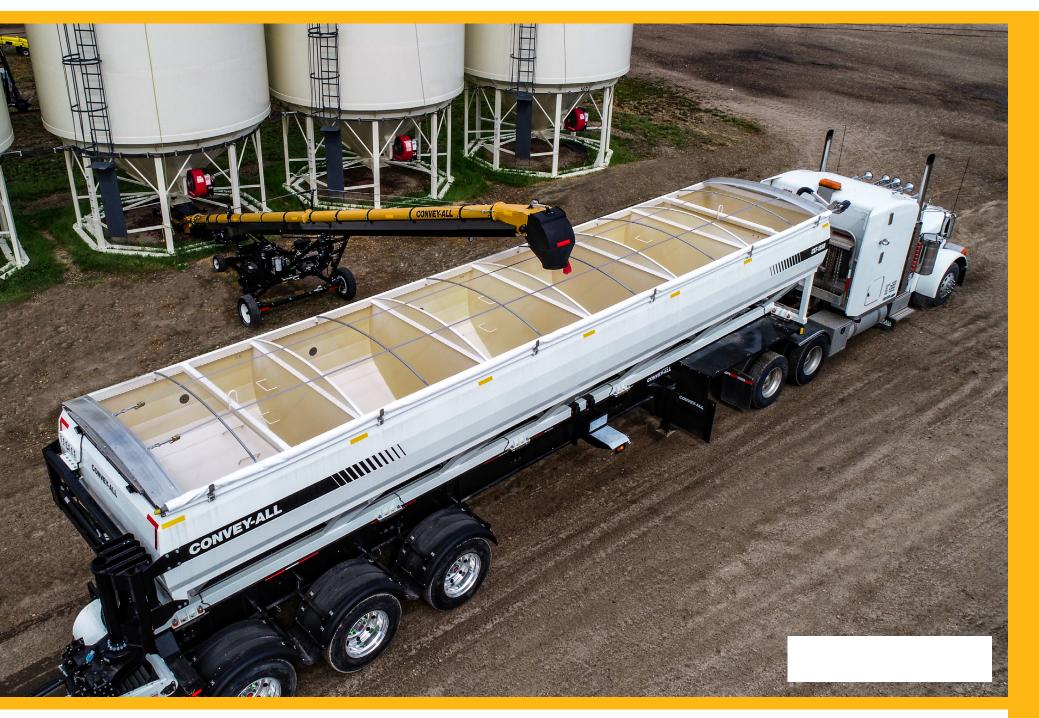

High visibility Gate Indicators let you see which gates are in use while operating.

CST-1550's feature a self-contained hydraulic system powered by a 50HP Tier 4 Diesel Engine.

The CST-1550's roll tarp will keep your commodities protected when traveling.

Each of the 6 hoppers feature stainless steel slopes and gates, as well as a two stage epoxy/polyurethane coating for durability when hauling fertilizer.

The 25' long, stainless steel lined conveyor features 144 degrees of operation range and an unload rate of 2 tons/minute. When not in use it pivots and stores on the side of the tender for lower clearance.