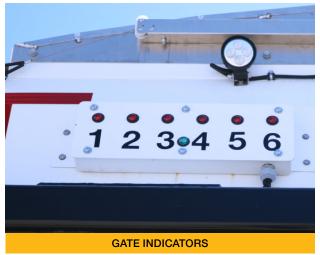

High visibility Gate Indicators let you see which gates are in use while operating.

CST-1550's feature a self-contained hydraulic system powered by a 50HP Tier 4 Diesel Engine.

The CST-1550's roll tarp will keep your commodities protected when traveling.