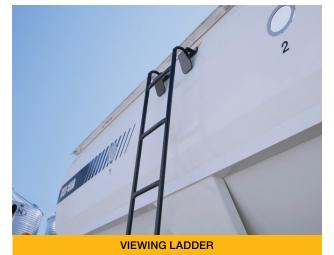

The CST 1550's viewing ladder is easy and convenient to move between hoppers, providing easy access.

Load and unload your CST precisely with an optional scale package.

In the case of a broken or lost remote, the 1550's Manual Hydraulic Controls are straight forward and easy to use.