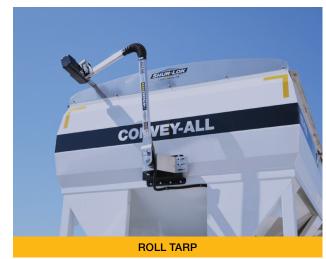

High visibility Gate Indicators let you see which gates are in use while operating.

CST-1550's feature a self-contained hydraulic system powered by a 50HP Tier 4 Diesel Engine.

The CST-1550's roll tarp will keep your commodities protected when traveling.