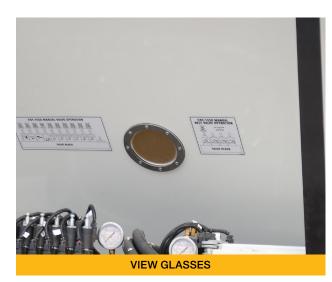

Each compartment features two glasses, one near the top and one at the base.

The CST 1550's Air Ride Trailer is heavy duty and made to handle the high demands of your commodities.

Add durability and make your CST stand out with optional rim and fender packages.