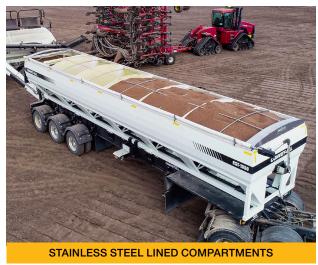

Each of the 6 hoppers feature stainless steel slopes and gates, as well as a two stage epoxy/polyurethane coating for durability when hauling fertilizer.

The 25' long, stainless steel lined conveyor features 144 degrees of operation range and an unload rate of 2 tons/minute. When not in use it pivots and stores on the side of the tender for lower clearance.