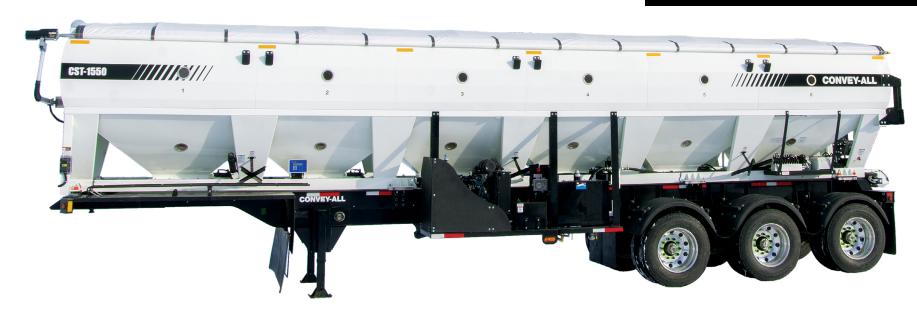

## **FULLY EQUIPPED:**

- Tier 4, diesel engine
- 6 compartments
- Stainless steel slave conveyor construction
- Stainless steel slopes & gates
- 12 gauge hopper construction
- Two stage epoxy/polyurethane coating system
- 20" wide, slave conveyor belt
- 25' long, 16" paddle belt, unload conveyor
- Self-contained hydraulics
- Aluminum anodized hydraulic valves
- Camera package
- Weigh scale package

- LED working lights
- External ladder
- 2 sight glasses per compartment
- LED gate indicators
- Air ride trailer
- Aluminum outer wheels with polyethylene fenders

Control your 1550 with an easy to use, robust Remote Control. The remote control is weather resistant and the buttons are large enough to operate with gloves.