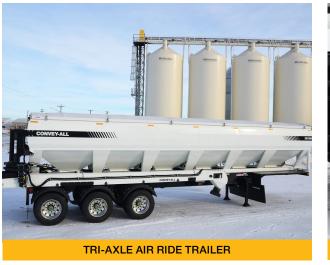

Each compartment features two glasses, one near the top and one at the base.

The CST 1550's Air Ride Trailer is heavy duty and made to handle the high demands of your commodities.

Add durability and make your CST stand out with optional rim and fender packages.