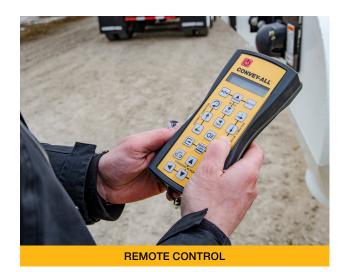

- LED working lights
- External ladder
- 2 sight glasses per compartment
- LED gate indicators
- Air ride trailer
- Aluminum outer wheels with polyethylene fenders

Control your 1550 with an easy to use, robust Remote Control. The remote control is weather resistant and the buttons are large enough to operate with gloves.