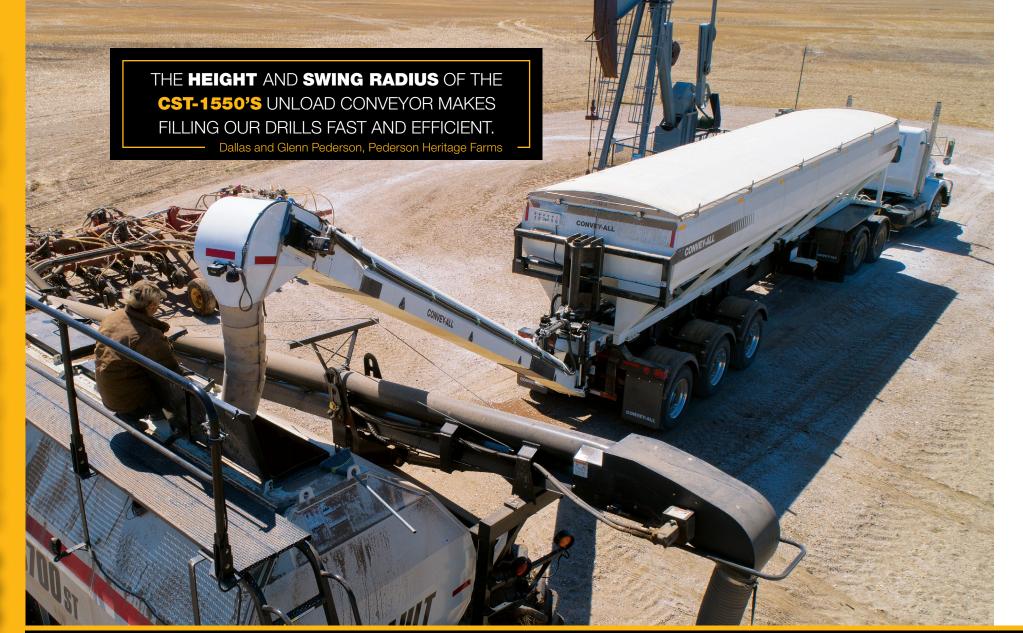

Each of the 6 hoppers feature stainless steel slopes and gates, as well as a two stage epoxy/polyurethane coating for durability when hauling fertilizer.

The 25' long, stainless steel lined conveyor features 144 degrees of operation range and an unload rate of 2 tons/minute. When not in use it pivots and stores on the side of the tender for lower clearance.