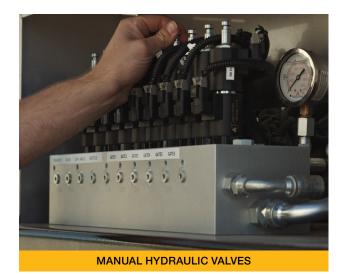

The CST 1550's viewing ladder is easy and convenient to move between hoppers, providing easy access.

Load and unload your CST precisely with an optional scale package.

In the case of a broken or lost remote, the 1550's Manual Hydraulic Controls are straight forward and easy to use.