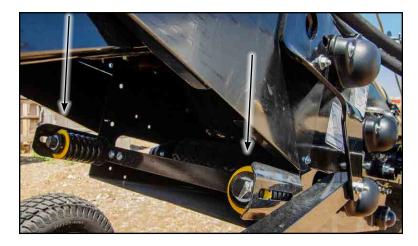

## November, 2015 SPRING TENSION DRIVE BOX TENSIONING THE DRIVE BOX

Our Spring Tensioning system is a simple and accurate way to correctly tension the conveyor belt each and every time.

There is a yellow washer installed at the end of a spring on both sides of the belt, below the drive box.

Outside both springs is an indicator window with integrated arrows, top and bottom.

Simply, align the yellow washer with the arrows and the belt is tensioned.

(800) 418-9461 | www.convey-all.com | info@convey-all.com