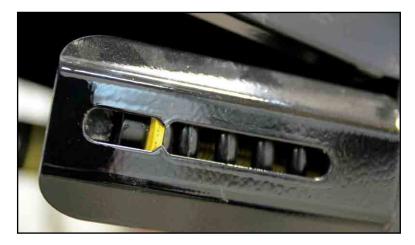

Outside both springs is an indicator window with integrated arrows, top and bottom.

Simply, align the yellow washer with the arrows and the belt is tensioned.

(800) 418-9461 | www.convey-all.com | info@convey-all.com