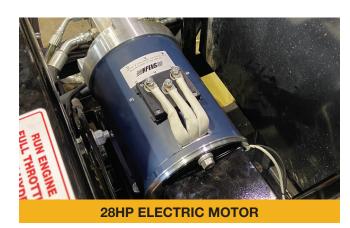

## **1650-TL VOLT STANDARD FEATURES:**

- 96 volt system: 32kwh battery, 3.3kw charger, 28HP Electric Motor
- Self-contained drive system
- Heavy duty mover kit
- Collapsible hopper
- Full length windguards
- Heavy-duty undercarriages
- Hydraulic lift
- Spring Tension Drive Box (16" conveyors)
- Hydraulic valves and controls on tow vehicle's driver side
- Steel fuel hydraulic oil reservoir
- Highway tires
- Discharge hood with electric actuator