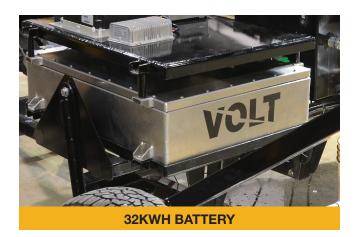

## **1650-TL VOLT STANDARD FEATURES:**

- 96 volt system: 32kwh battery, 3.3kw charger, 28HP Electric Motor
- Self-contained drive system
- Heavy duty mover kit
- Collapsible hopper
- Full length windguards
- Heavy-duty undercarriages
- Hydraulic lift
- Spring Tension Drive Box (16" conveyors)
- Hydraulic valves and controls on tow vehicle's driver side
- Steel fuel hydraulic oil reservoir
- Highway tires
- Discharge hood with electric actuator