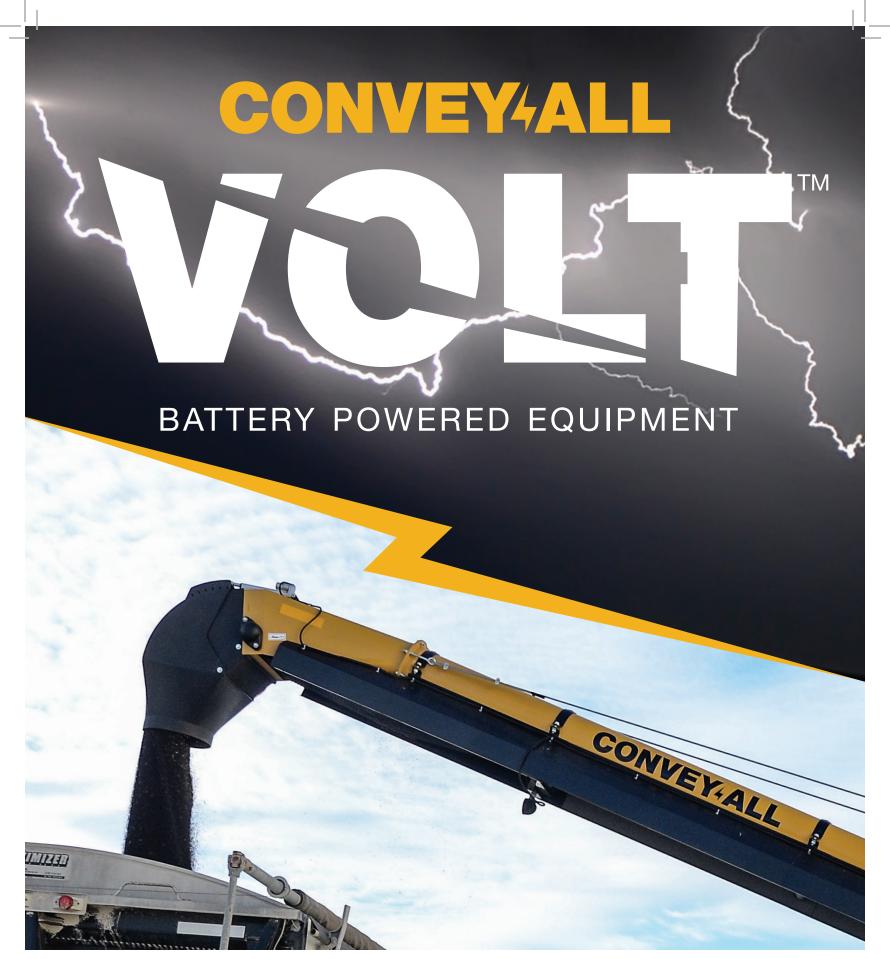

## **1650-TL VOLT STANDARD FEATURES:**

- 96 volt system: 32kwh battery, 3.3kw charger, 28HP Electric Motor
- Self-contained drive system
- Heavy duty mover kit
- Collapsible hopper
- Full length windguards
- Heavy-duty undercarriages
- Hydraulic lift
- Spring Tension Drive Box (16" conveyors)
- Hydraulic valves and controls on tow vehicle's driver side
- Steel fuel hydraulic oil reservoir
- Highway tires
- Discharge hood with electric actuator